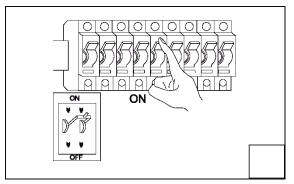

#### NOTE b:

- oFour line three ciruit for track adapter.
- The fixture adapter can be used on 0, 1,2 and 3 circuit track system. An adjustable contact on the fixture adapter allows you to select the circuit fosition.
- "0" circuit: No Power, No electricity
- "1" circuit: Power on for circuit "1"
- "2" circuit: Power on for circuit "2" "3" circuit: Power on for circuit "3"
- You could choose the circuit to achieve intelligent control.