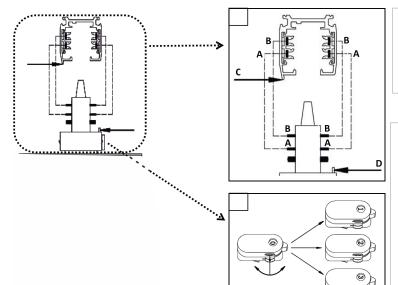

## **► FIXTURE INSTALLATION**

#### NOTE a:

- oIn order to match the A and B both track adapter and track.
- oPlease pay attention C point and D point must be on the opposite direction.

#### NOTE b:

- oFour line three ciruit for track adapter.
- The fixture adapter can be used on 0, 1,2 and 3 circuit track system. An adjustable contact on the fixture adapter allows you to select the circuit fosition.
- "0" circuit: No Power, No electricity
- "1" circuit: Power on for circuit "1"
- "2" circuit: Power on for circuit "2" "3" circuit: Power on for circuit "3"
- You could choose the circuit to achieve intelligent control.