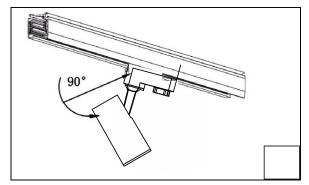

four track sections at a "X" configuration.                                                  |
| 3   |         | To connect two track sections at a 90° angle.                                                           |
| 4   | 93      | To connect three track sections at a "T" configuration.                                                 |
| 5   | 9       | Straight interior connector to connect two track sections end-to-end. It provides a center feed option. |



## **► ASSEMBLE INSTUCTION FOR TRACK SYSTEM**



## **► FIXTURE ROTATION**





#### NOTE:

 $\,\circ\,\mbox{You}$  could buy the connector according to your need. But track is indispensable.

To reduce risk of fire and electric shock ,for use with nordic alumunium inc,XTS track system only.

## **► FIXTURE INSTALLATION**











#### NOTE a:

- oIn order to match the A and B both track adapter and track.
- oPlease pay attention C point and D point must be on the opposite direction.

#### NOTE b:

- oFour line three ciruit for track adapter.
- The fixture adapter can be used on 0, 1,2 and 3 circuit track system. An adjustable contact on the fixture adapter allows you to select the circuit fosition.
- "0" circuit: No Power, No electricity
- "1" circuit: Power on for circuit "1"
- "2" circuit: Power on for circuit "2" "3" circuit: Power on for circuit "3"
- You could choose the circuit to achieve intelligent control.

## **▶** Safety Information

- 1 Before use, need to confirm the products are intact during transportation.
- 2 Avoid eyes look straight at the LED light-emitting surface.
- 3 Keep away from fire