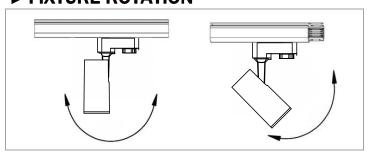

---------------------------------------------------------------------------------------------------|
| 1   |         | Track : Has a length of 1m, 1.5m, 2m, and 3m to be chosen.                                              |
| 2   |         | To connect four track sections at a "X" configuration.                                                  |
| 3   |         | To connect two track sections at a 90° angle.                                                           |
| 4   | 93      | To connect three track sections at a "T" configuration.                                                 |
| 5   | 9       | Straight interior connector to connect two track sections end-to-end. It provides a center feed option. |



## **► ASSEMBLE INSTUCTION FOR TRACK SYSTEM**



## **► FIXTURE ROTATION**





#### NOTE:

 $\,\circ\,\mbox{You}$  could buy the connector according to your need. But track is indispensable.

To reduce risk of fire and electric shock ,for use with nordic alumunium inc,XTS track system only.

## **► FIXTURE INSTALLATION**











#### NOTE a:

- oIn order to match the A and B both track adapter and track.
- oPlease pay attention C point and D point must be on the opposite direction.

#### NOTE b:

- oFour line three ciruit for track adapter.
- The fixture adapter can be used on 0, 1,2 and 3 circuit track system. An adjustable contact on the fixture adapter allows you to select the circuit fosition.
- "0" circuit: No Power, No electricity
- "1" circuit: Power on for circuit "1"
- "2" circuit: Power on for circuit "2" "3" circuit: Power on for circuit "3"
- You c