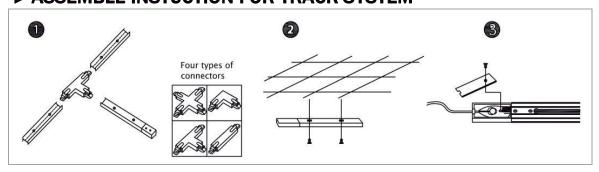

## **► ASSEMBLE INSTUCTION FOR TRACK SYSTEM**

## **►TRACK CONNECTOR YOU MAY NEED**

| No. | Inmages | Description                                                                                             |
|-----|---------|---------------------------------------------------------------------------------------------------------|
| 1   |         | Track : Has a length of 1m, 1.5m, 2m, and 3m to be chosen.                                              |
| 2   |         | To connect four track sections at a "X" configuration.                                                  |
| 3   |         | To connect two track sections at a 90° angle.                                                           |
| 4   | 93      | To connect three track sections at a "T" configuration.                                                 |
| 5   | 9       | Straight interior connector to connect two track sections end-to-end. It provides a center feed option. |

#### NOTE:

 $\,\circ\,\mbox{You}$  could buy the connector according to your need. But track is indispensable.

To reduce risk of fire and electric shock ,for use with nordic alumunium inc,XTS track system only.