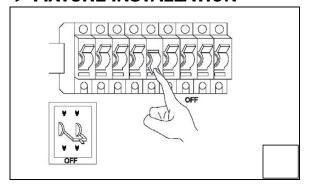

## ► Note Before Installation

- The product is suitable for indoor use only.
- oThis product must be installed by trained electricians.
- oTurn off power at fuse circuit breaker box before installation or before doing any maintenance work.
- $\circ\mbox{Wear}$  rubber soled shoes and work on a sturdy wooded or non-conductive ladder.
- ODo not exceed the nominal supply voltage or amperage ratings.
- oProduct must be mounted in location and at height in a manner consistent with its intended use, and in compliance with National Electrical Code and local building codes.