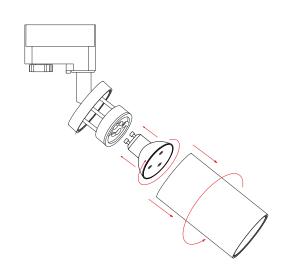

## **► FIXTURE INSTALLATION**

#### NOTE a:

- oIn order to match the A and B both track adapter and track.
- oPlease pay attention C point and D point must be on the opposite direction.

#### NOTE b:

- oFour line three ciruit for track adapter.
- The fixture adapter can be used on 0, 1,2 and 3 circuit track system. An adjustable contact on the fixture adapter allows you to select the circuit fosition.
- "0" circuit: No Power, No electricity
- "1" circuit: Power on for circuit "1"
- "2" circuit: Power on for circuit "2" "3" circuit: Power on for circuit "3"
- You could choose the circuit to achieve intelligent control.