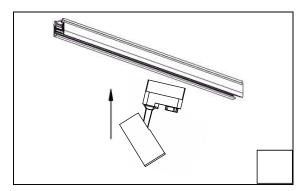

## **► FIXTURE INSTALLATION**

#### NOTE a:

- oIn order to match the A and B both track adapter and track.
- oPlease pay attention C point and D point must be on the opposite direction.